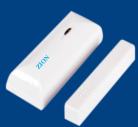

# **WIRED DOOR SENSORS**

#### **WIRELESS DOOR SENSOR**

- ► CR 123 Lithium Battery
- ► Double Side reader
- Support Wired Sensor
- ► Tampering Supported
- ► Low power consumption ,
- ► Low battery SMS