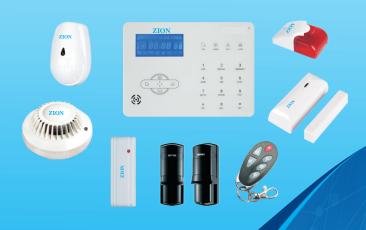

# WIRELESS ALARM SYSTEM

#### **GSM CONTROL PANEL**

- Hybrid control panel: 8 wired & 32 wireless zones
- Support 8 remote key fob
- Touch Pad; LCD Display
- Inbuilt Siren
- Battery Backup
- GSM Dialer
- Speech Recorder
- Android &iOS application
- Remote Control & Dialup/SMS Operation
- 4 Phone Numbers in Emergency List
- Intrusion Alert- SMS & Call Notification
- Central Monitoring System Supported
- Add on Repeater for longer Range
- Support wired and wireless sounder Voice Informative
- 68 event history check
- Zone attribution for stay arm/arm/24 hour/panic