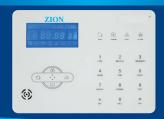

#### **GSM CONTROL PANEL**

- Hybrid control panel: 8 wired & 32 wireless zones
- Support 8 remote key fob
- Touch Pad; LCD Display
- Inbuilt Siren
- Battery Backup
- GSM Dialer
- Speech Recorder
- Android &iOS application
- Remote Control & Dialup/SMS Operation
- 4 Phone Numbers in Emergency List
- Intrusion Alert- SMS & Call Notification
- Central Monitoring System Supported
- Add on Repeater for longer Range
- Support wired and wireless sounder Voice Informative
- 68 event history check
- Zone attribution for stay arm/arm/24 hour/panic